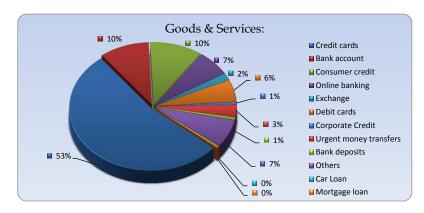

Goods & Services

| 2016                   |           |           |           |           |            |            |            |  |  |
|------------------------|-----------|-----------|-----------|-----------|------------|------------|------------|--|--|
|                        | Jule      | August    | September | October   | November   | December   | Total      |  |  |
| Credit cards           | 56        | 55        | 48        | 45        | 59         | 55         | 318        |  |  |
| Bank account           | 15        | 15        | 7         | 12        | 7          | 3          | 59         |  |  |
| Consumer credit        | 7         | 10        | 11        | 9         | 11         | 14         | 62         |  |  |
| Online banking         | 11        | 6         | 7         | 6         | 4          | 6          | 40         |  |  |
| Exchange               | 0         | 2         | 1         | 0         | 3          | 4          | 10         |  |  |
| Debit cards            | 1         | 3         | 9         | 5         | 8          | 8          | 34         |  |  |
| Corporate Credit       | 0         | 2         | 2         | 0         | 0          | 0          | 4          |  |  |
| Urgent money transfers | 3         | 2         | 5         | 0         | 4          | 5          | 19         |  |  |
| Bank deposits          | 0         | 1         | 2         | 1         | 0          | 0          | 4          |  |  |
| Others                 | 5         | 3         | 6         | 8         | 7          | 13         | 42         |  |  |
| Car Loan               | 0         | 0         | 0         | 1         | 0          | 0          | 1          |  |  |
| Mortgage loan          | 0         | 0         | 1         | 1         | 0          | 1          | 3          |  |  |
| Total of month         | <u>98</u> | <u>99</u> | <u>99</u> | <u>88</u> | <u>103</u> | <u>109</u> | <u>596</u> |  |  |