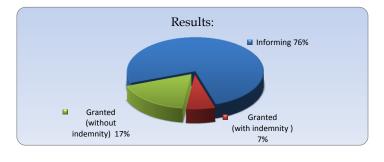

Results

| 2016                        |           |           |           |           |            |           |            |  |
|-----------------------------|-----------|-----------|-----------|-----------|------------|-----------|------------|--|
|                             | Jule      | August    | September | October   | November   | December  | Total      |  |
| Informing                   | 64        | 65        | 71        | 60        | 80         | 82        | 422        |  |
| Granted (with indemnity )   | 5         | 7         | 5         | 6         | 7          | 8         | 38         |  |
| Granted (without indemnity) | 24        | 22        | 19        | 14        | 14         | 4         | 97         |  |
| Total of month              | <u>93</u> | <u>94</u> | <u>95</u> | <u>80</u> | <u>101</u> | <u>94</u> | <u>557</u> |  |