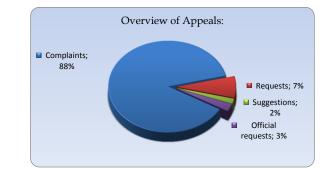

## Overview of Appeals

| 2017              |           |        |            |            |            |            |       |  |  |
|-------------------|-----------|--------|------------|------------|------------|------------|-------|--|--|
|                   | Jule      | August | September  | October    | November   | December   | Total |  |  |
| Complaints        | 84        | 115    | 90         | 169        | 135        | 129        | 722   |  |  |
| Requests          | 5         | 19     | 16         | 5          | 9          | 9          | 63    |  |  |
| Suggestions       | 2         | 5      | 1          | 2          | 3          | 2          | 15    |  |  |
| Official requests | 1         | 7      | 4          | 4          | 3          | 3          | 22    |  |  |
| Total of month    | <u>92</u> | 146    | <u>111</u> | <u>180</u> | <u>150</u> | <u>143</u> | 822   |  |  |