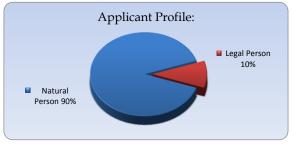

## Applicant Profile

| 2017           |           |            |            |            |            |            |            |  |
|----------------|-----------|------------|------------|------------|------------|------------|------------|--|
|                | Jule      | August     | September  | October    | November   | December   | Total      |  |
| Natural Person | 80        | 129        | 103        | 158        | 134        | 132        | 736        |  |
| Legal Person   | 12        | 17         | 8          | 22         | 16         | 11         | 86         |  |
| Total of month | <u>92</u> | <u>146</u> | <u>111</u> | <u>180</u> | <u>150</u> | <u>143</u> | <u>822</u> |  |