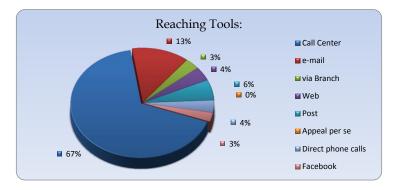

Reaching Tools

| 2017               |           |        |            |         |            |            |       |  |  |
|--------------------|-----------|--------|------------|---------|------------|------------|-------|--|--|
|                    | Jule      | August | September  | October | November   | December   | Total |  |  |
| Call Center        | 65        | 73     | 73         | 130     | 102        | 108        | 551   |  |  |
| e-mail             | 4         | 19     | 10         | 23      | 30         | 22         | 108   |  |  |
| via Branch         | 5         | 11     | 2          | 2       | 4          | 3          | 27    |  |  |
| Web                | 5         | 13     | 5          | 7       | 3          | 1          | 34    |  |  |
| Post               | 2         | 14     | 10         | 7       | 9          | 8          | 50    |  |  |
| Appeal per se      | 0         | 0      | 0          | 0       | 0          | 0          | 0     |  |  |
| Direct phone calls | 7         | 7      | 7          | 7       | 2          | 0          | 30    |  |  |
| Facebook           | 4         | 9      | 4          | 4       | 0          | 1          | 22    |  |  |
| Total of month     | <u>92</u> | 146    | <u>111</u> | 180     | <u>150</u> | <u>143</u> | 822   |  |  |