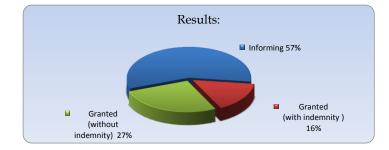

Results

| 2017                           |           |            |           |            |           |           |            |  |  |
|--------------------------------|-----------|------------|-----------|------------|-----------|-----------|------------|--|--|
|                                | Jule      | August     | September | October    | November  | December  | Total      |  |  |
| Informing                      | 62        | 70         | 42        | 58         | 50        | 27        | 309        |  |  |
| Granted (with indemnity)       | 8         | 8          | 17        | 36         | 11        | 4         | 84         |  |  |
| Granted<br>(without indemnity) | 20        | 24         | 17        | 42         | 28        | 13        | 144        |  |  |
| Total of month                 | <u>90</u> | <u>102</u> | <u>76</u> | <u>136</u> | <u>89</u> | <u>44</u> | <u>537</u> |  |  |