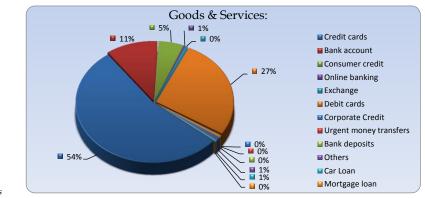

## Goods & Services

| 2017                   |           |        |            |            |            |            |            |  |  |
|------------------------|-----------|--------|------------|------------|------------|------------|------------|--|--|
|                        | Jule      | August | September  | October    | November   | December   | Total      |  |  |
| Credit cards           | 54        | 74     | 57         | 102        | 81         | 75         | 443        |  |  |
| Bank account           | 13        | 22     | 8          | 18         | 14         | 14         | 89         |  |  |
| Consumer credit        | 3         | 10     | 8          | 10         | 7          | 5          | 43         |  |  |
| Online banking         | 0         | 1      | 0          | 0          | 2          | 1          | 4          |  |  |
| Exchange               | 0         | 1      | 1          | 0          | 1          | 0          | 3          |  |  |
| Debit cards            | 20        | 32     | 35         | 46         | 45         | 44         | 222        |  |  |
| Corporate Credit       | 0         | 0      | 0          | 0          | 0          | 0          | 0          |  |  |
| Urgent money transfers | 0         | 1      | 0          | 0          | 0          | 1          | 2          |  |  |
| Bank deposits          | 0         | 0      | 1          | 1          | 0          | 2          | 4          |  |  |
| Others                 | 1         | 4      | 0          | 1          | 0          | 1          | 7          |  |  |
| Car Loan               | 1         | 1      | 1          | 2          | 0          | 0          | 5          |  |  |
| Mortgage loan          | 0         | 0      | 0          | 0          | 0          | 0          | 0          |  |  |
| Total of month         | <u>92</u> | 146    | <u>111</u> | <u>180</u> | <u>150</u> | <u>143</u> | <u>822</u> |  |  |