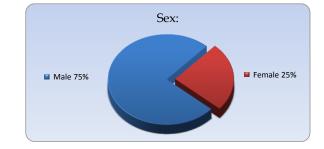

| 2017           |           |        |            |         |          |          |       |  |  |
|----------------|-----------|--------|------------|---------|----------|----------|-------|--|--|
|                | Jule      | August | September  | October | November | December | Total |  |  |
| Male           | 65        | 99     | 64         | 127     | 105      | 102      | 562   |  |  |
| Female         | 24        | 30     | 39         | 31      | 29       | 30       | 183   |  |  |
| Total of month | <u>89</u> | 129    | <u>103</u> | 158     | 134      | 132      | 745   |  |  |

Sex