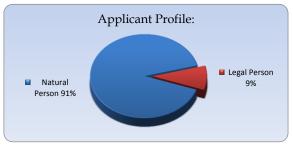

## Applicant Profile

| 2018           |            |            |           |            |            |            |            |  |
|----------------|------------|------------|-----------|------------|------------|------------|------------|--|
|                | January    | February   | March     | April      | May        | June       | Total      |  |
| Natural Person | 98         | 99         | 75        | 104        | 100        | 104        | 580        |  |
| Legal Person   | 9          | 16         | 11        | 7          | 10         | 7          | 60         |  |
| Total of month | <u>107</u> | <u>115</u> | <u>86</u> | <u>111</u> | <u>110</u> | <u>111</u> | <u>640</u> |  |