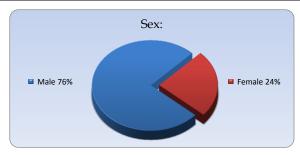

| 2018           |           |           |           |            |            |            |            |  |
|----------------|-----------|-----------|-----------|------------|------------|------------|------------|--|
|                | January   | February  | March     | April      | May        | June       | Total      |  |
| Male           | 76        | 78        | 61        | 78         | 66         | 82         | 441        |  |
| Female         | 22        | 21        | 14        | 26         | 34         | 22         | 139        |  |
| Total of month | <u>98</u> | <u>99</u> | <u>75</u> | <u>104</u> | <u>100</u> | <u>104</u> | <u>580</u> |  |