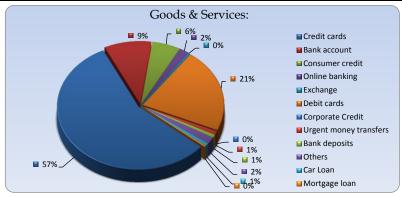

Goods & Services

| 2018                   |            |            |           |            |            |            |       |  |  |
|------------------------|------------|------------|-----------|------------|------------|------------|-------|--|--|
|                        | January    | February   | March     | April      | May        | June       | Total |  |  |
| Credit cards           | 64         | 62         | 42        | 63         | 62         | 70         | 363   |  |  |
| Bank account           | 8          | 15         | 10        | 12         | 12         | 3          | 60    |  |  |
| Consumer credit        | 5          | 4          | 4         | 11         | 9          | 3          | 36    |  |  |
| Online banking         | 2          | 2          | 3         | 0          | 5          | 1          | 13    |  |  |
| Exchange               | 0          | 1          | 0         | 0          | 0          | 0          | 1     |  |  |
| Debit cards            | 24         | 27         | 23        | 18         | 18         | 28         | 138   |  |  |
| Corporate Credit       | 0          | 0          | 0         | 0          | 0          | 0          | 0     |  |  |
| Urgent money transfers | 2          | 1          | 1         | 0          | 0          | 2          | 6     |  |  |
| Bank deposits          | 1          | 1          | 0         | 0          | 2          | 1          | 5     |  |  |
| Others                 | 1          | 2          | 2         | 5          | 0          | 1          | 11    |  |  |
| Car Loan               | 0          | 0          | 1         | 1          | 1          | 2          | 5     |  |  |
| Mortgage loan          | 0          | 0          | 0         | 1          | 1          | 0          | 2     |  |  |
| Total of month         | <u>107</u> | <u>115</u> | <u>86</u> | <u>111</u> | <u>110</u> | <u>111</u> | 640   |  |  |