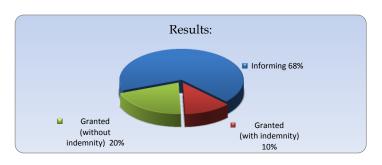

Results

| 2018                        |            |            |           |            |            |            |            |  |
|-----------------------------|------------|------------|-----------|------------|------------|------------|------------|--|
|                             | January    | February   | March     | April      | May        | June       | Total      |  |
| Informing                   | 85         | 66         | 47        | 71         | 86         | 79         | 434        |  |
| Granted (with indemnity)    | 5          | 28         | 15        | 8          | 10         | 12         | 78         |  |
| Granted (without indemnity) | 17         | 21         | 24        | 32         | 14         | 20         | 128        |  |
| Total of month              | <u>107</u> | <u>115</u> | <u>86</u> | <u>111</u> | <u>110</u> | <u>111</u> | <u>640</u> |  |