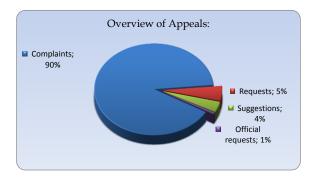

## Overview of Appeals

| 2018              |            |            |           |            |            |            |       |  |  |
|-------------------|------------|------------|-----------|------------|------------|------------|-------|--|--|
|                   | January    | February   | March     | April      | May        | June       | Total |  |  |
| Complaints        | 99         | 109        | 75        | 98         | 97         | 99         | 577   |  |  |
| Requests          | 4          | 5          | 6         | 7          | 5          | 7          | 34    |  |  |
| Suggestions       | 2          | 1          | 5         | 6          | 5          | 5          | 24    |  |  |
| Official requests | 2          | 0          | 0         | 0          | 3          | 0          | 5     |  |  |
| Total of month    | <u>107</u> | <u>115</u> | <u>86</u> | <u>111</u> | <u>110</u> | <u>111</u> | 640   |  |  |