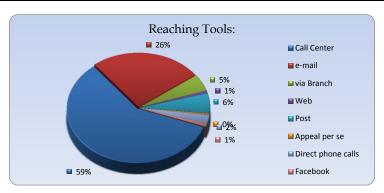

## Reaching Tools

| 2018               |            |            |           |            |            |            |       |  |  |
|--------------------|------------|------------|-----------|------------|------------|------------|-------|--|--|
|                    | January    | February   | March     | April      | May        | June       | Total |  |  |
| Call Center        | 66         | 68         | 46        | 54         | 67         | 75         | 376   |  |  |
| e-mail             | 26         | 33         | 25        | 37         | 26         | 17         | 164   |  |  |
| via Branch         | 1          | 5          | 3         | 7          | 7          | 9          | 32    |  |  |
| Web                | 4          | 1          | 0         | 0          | 0          | 0          | 5     |  |  |
| Post               | 6          | 3          | 8         | 7          | 7          | 7          | 38    |  |  |
| Appeal per se      | 0          | 2          | 0         | 0          | 1          | 0          | 3     |  |  |
| Direct phone calls | 1          | 2          | 3         | 5          | 2          | 3          | 16    |  |  |
| Facebook           | 3          | 1          | 1         | 1          | 0          | 0          | 6     |  |  |
| Total of month     | <u>107</u> | <u>115</u> | <u>86</u> | <u>111</u> | <u>110</u> | <u>111</u> | 640   |  |  |