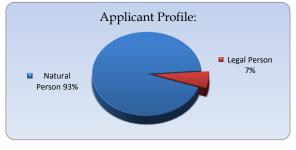

## Applicant Profile

| 2018           |           |           |            |            |            |            |            |  |
|----------------|-----------|-----------|------------|------------|------------|------------|------------|--|
|                | Jule      | August    | September  | October    | November   | December   | Total      |  |
| Natural Person | 88        | 94        | 102        | 126        | 97         | 108        | 615        |  |
| Legal Person   | 4         | 5         | 6          | 7          | 11         | 10         | 43         |  |
| Total of month | <u>92</u> | <u>99</u> | <u>108</u> | <u>133</u> | <u>108</u> | <u>118</u> | <u>658</u> |  |