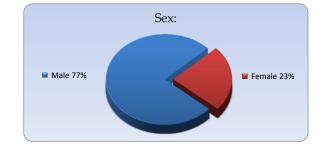

| 2018           |      |           |           |         |           |          |            |  |
|----------------|------|-----------|-----------|---------|-----------|----------|------------|--|
|                | Jule | August    | September | October | November  | December | Total      |  |
| Male           | 61   | 75        | 81        | 100     | 67        | 87       | 471        |  |
| Female         | 27   | 19        | 21        | 26      | 30        | 21       | 144        |  |
| Total of month | 88   | <u>94</u> | 102       | 126     | <u>97</u> | 108      | <u>615</u> |  |