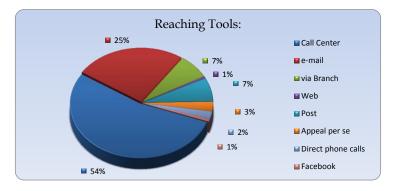

Reaching Tools

| 2018               |           |           |           |            |          |            |            |  |  |
|--------------------|-----------|-----------|-----------|------------|----------|------------|------------|--|--|
|                    | Jule      | August    | September | October    | November | December   | Total      |  |  |
| Call Center        | 51        | 56        | 53        | 66         | 60       | 67         | 353        |  |  |
| e-mail             | 30        | 24        | 29        | 45         | 20       | 20         | 168        |  |  |
| via Branch         | 1         | 7         | 13        | 5          | 10       | 12         | 48         |  |  |
| Web                | 2         | 0         | 0         | 1          | 1        | 0          | 4          |  |  |
| Post               | 6         | 10        | 9         | 7          | 9        | 5          | 46         |  |  |
| Appeal per se      | 0         | 1         | 1         | 3          | 5        | 9          | 19         |  |  |
| Direct phone calls | 2         | 1         | 2         | 5          | 3        | 2          | 15         |  |  |
| Facebook           | 0         | 0         | 1         | 1          | 0        | 3          | 5          |  |  |
| Total of month     | <u>92</u> | <u>99</u> | 108       | <u>133</u> | 108      | <u>118</u> | <u>658</u> |  |  |