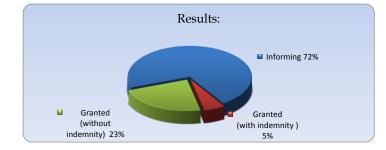

### Results

| 2018                           |           |           |           |           |           |           |            |  |  |
|--------------------------------|-----------|-----------|-----------|-----------|-----------|-----------|------------|--|--|
|                                | Jule      | August    | September | October   | November  | December  | Total      |  |  |
| Informing                      | 42        | 19        | 25        | 8         | 68        | 72        | 234        |  |  |
| Granted (with indemnity)       | 2         | 2         | 4         | 2         | 4         | 4         | 18         |  |  |
| Granted<br>(without indemnity) | 12        | 11        | 16        | 13        | 14        | 9         | 75         |  |  |
| Total of month                 | <u>56</u> | <u>32</u> | <u>45</u> | <u>23</u> | <u>86</u> | <u>85</u> | <u>327</u> |  |  |