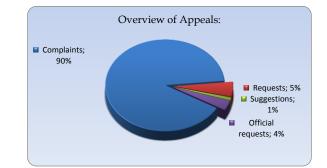

## Overview of Appeals

| 2018              |           |           |            |            |          |            |            |  |  |
|-------------------|-----------|-----------|------------|------------|----------|------------|------------|--|--|
|                   | Jule      | August    | September  | October    | November | December   | Total      |  |  |
| Complaints        | 86        | 89        | 97         | 120        | 92       | 109        | 593        |  |  |
| Requests          | 1         | 6         | 6          | 8          | 9        | 5          | 35         |  |  |
| Suggestions       | 3         | 0         | 1          | 1          | 1        | 1          | 7          |  |  |
| Official requests | 2         | 4         | 4          | 4          | 6        | 3          | 23         |  |  |
| Total of month    | <u>92</u> | <u>99</u> | <u>108</u> | <u>133</u> | 108      | <u>118</u> | <u>658</u> |  |  |