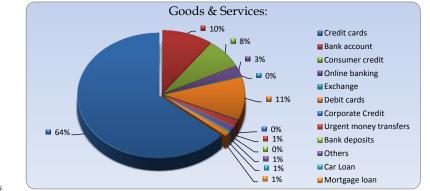

### Goods & Services

| 2018                   |           |           |            |            |            |            |            |  |  |
|------------------------|-----------|-----------|------------|------------|------------|------------|------------|--|--|
|                        | Jule      | August    | September  | October    | November   | December   | Total      |  |  |
| Credit cards           | 55        | 69        | 75         | 85         | 54         | 83         | 421        |  |  |
| Bank account           | 9         | 9         | 10         | 11         | 15         | 12         | 66         |  |  |
| Consumer credit        | 6         | 7         | 5          | 10         | 11         | 11         | 50         |  |  |
| Online banking         | 6         | 1         | 3          | 2          | 3          | 2          | 17         |  |  |
| Exchange               | 0         | 0         | 1          | 0          | 0          | 0          | 1          |  |  |
| Debit cards            | 10        | 11        | 8          | 15         | 20         | 9          | 73         |  |  |
| Corporate Credit       | 0         | 0         | 0          | 1          | 0          | 0          | 1          |  |  |
| Urgent money transfers | 3         | 0         | 4          | 0          | 1          | 1          | 9          |  |  |
| Bank deposits          | 1         | 0         | 0          | 0          | 0          | 0          | 1          |  |  |
| Others                 | 2         | 0         | 2          | 3          | 1          | 0          | 8          |  |  |
| Car Loan               | 0         | 1         | 0          | 2          | 0          | 0          | 3          |  |  |
| Mortgage loan          | 0         | 1         | 0          | 4          | 3          | 0          | 8          |  |  |
| Total of month         | <u>92</u> | <u>99</u> | <u>108</u> | <u>133</u> | <u>108</u> | <u>118</u> | <u>658</u> |  |  |