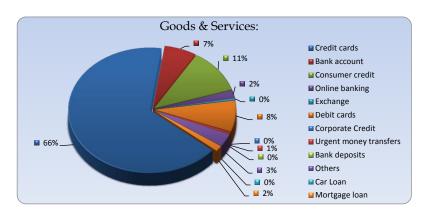

Goods & Services

| 2019                   |            |            |            |            |           |            |            |  |
|------------------------|------------|------------|------------|------------|-----------|------------|------------|--|
|                        | Jule       | August     | September  | October    | November  | December   | Total      |  |
| Credit cards           | 79         | 71         | 76         | 85         | 57        | 84         | 452        |  |
| Bank account           | 13         | 8          | 7          | 4          | 3         | 9          | 44         |  |
| Consumer credit        | 21         | 14         | 11         | 6          | 10        | 16         | 78         |  |
| Online banking         | 7          | 2          | 1          | 2          | 0         | 2          | 14         |  |
| Exchange               | 0          | 1          | 0          | 0          | 0         | 2          | 3          |  |
| Debit cards            | 6          | 14         | 5          | 9          | 11        | 10         | 55         |  |
| Corporate Credit       | 0          | 0          | 0          | 0          | 0         | 0          | 0          |  |
| Urgent money transfers | 0          | 0          | 0          | 0          | 2         | 2          | 4          |  |
| Bank deposits          | 0          | 0          | 0          | 0          | 0         | 0          | 0          |  |
| Others                 | 5          | 2          | 6          | 6          | 2         | 2          | 23         |  |
| Car Loan               | 0          | 0          | 0          | 0          | 0         | 0          | 0          |  |
| Mortgage loan          | 1          | 2          | 0          | 2          | 0         | 5          | 10         |  |
| Total of month         | <u>132</u> | <u>114</u> | <u>106</u> | <u>114</u> | <u>85</u> | <u>132</u> | <u>683</u> |  |