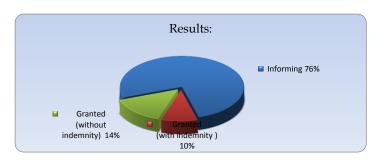

Results

| 2019                        |           |           |           |            |           |            |            |  |
|-----------------------------|-----------|-----------|-----------|------------|-----------|------------|------------|--|
|                             | Jule      | August    | September | October    | November  | December   | Total      |  |
| Informing                   | 50        | 60        | 50        | 86         | 46        | 80         | 372        |  |
| Granted (with indemnity )   | 10        | 9         | 5         | 9          | 7         | 6          | 46         |  |
| Granted (without indemnity) | 14        | 7         | 13        | 5          | 13        | 18         | 70         |  |
| Total of month              | <u>74</u> | <u>76</u> | <u>68</u> | <u>100</u> | <u>66</u> | <u>104</u> | <u>488</u> |  |