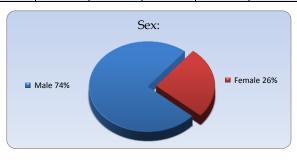

| 2019           |            |            |            |            |           |            |            |  |
|----------------|------------|------------|------------|------------|-----------|------------|------------|--|
|                | Jule       | August     | September  | October    | November  | December   | Total      |  |
| Male           | 96         | 93         | 83         | 84         | 51        | 91         | 498        |  |
| Female         | 33         | 17         | 23         | 30         | 34        | 34         | 171        |  |
| Total of month | <u>129</u> | <u>110</u> | <u>106</u> | <u>114</u> | <u>85</u> | <u>125</u> | <u>669</u> |  |