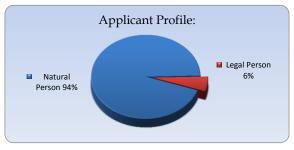

## Applicant Profile

| 2019           |            |            |            |            |           |            |            |  |
|----------------|------------|------------|------------|------------|-----------|------------|------------|--|
|                | Jule       | August     | September  | October    | November  | December   | Total      |  |
| Natural Person | 126        | 106        | 101        | 105        | 81        | 125        | 644        |  |
| Legal Person   | 6          | 8          | 5          | 9          | 4         | 7          | 39         |  |
| Total of month | <u>132</u> | <u>114</u> | <u>106</u> | <u>114</u> | <u>85</u> | <u>132</u> | <u>683</u> |  |