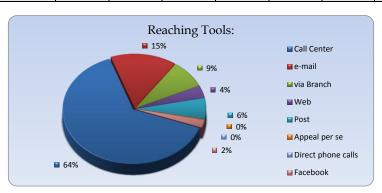

## Reaching Tools

| 2019               |            |            |            |            |           |            |            |  |  |
|--------------------|------------|------------|------------|------------|-----------|------------|------------|--|--|
|                    | Jule       | August     | September  | October    | November  | December   | Total      |  |  |
| Call Center        | 81         | 73         | 76         | 72         | 55        | 80         | 437        |  |  |
| e-mail             | 15         | 19         | 13         | 20         | 13        | 24         | 104        |  |  |
| via Branch         | 6          | 5          | 8          | 13         | 6         | 19         | 57         |  |  |
| Web                | 18         | 4          | 1          | 1          | 1         | 0          | 25         |  |  |
| Post               | 10         | 5          | 8          | 8          | 7         | 5          | 43         |  |  |
| Appeal per se      | 0          | 1          | 0          | 0          | 0         | 1          | 2          |  |  |
| Direct phone calls | 0          | 0          | 0          | 0          | 0         | 0          | 0          |  |  |
| Facebook           | 2          | 7          | 0          | 0          | 3         | 3          | 15         |  |  |
| Total of month     | <u>132</u> | <u>114</u> | <u>106</u> | <u>114</u> | <u>85</u> | <u>132</u> | <u>683</u> |  |  |