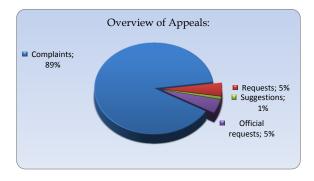

## Overview of Appeals

| 2019              |            |            |            |            |           |            |            |  |
|-------------------|------------|------------|------------|------------|-----------|------------|------------|--|
|                   | Jule       | August     | September  | October    | November  | December   | Total      |  |
| Complaints        | 117        | 104        | 94         | 98         | 77        | 121        | 611        |  |
| Requests          | 4          | 4          | 6          | 8          | 3         | 7          | 32         |  |
| Suggestions       | 2          | 1          | 0          | 2          | 0         | 1          | 6          |  |
| Official requests | 9          | 5          | 6          | 6          | 5         | 3          | 34         |  |
| Total of month    | <u>132</u> | <u>114</u> | <u>106</u> | <u>114</u> | <u>85</u> | <u>132</u> | <u>683</u> |  |