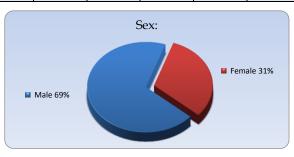

| 2019           |           |          |       |            |            |      |       |  |  |
|----------------|-----------|----------|-------|------------|------------|------|-------|--|--|
|                | January   | February | March | April      | May        | June | Total |  |  |
| Male           | 50        | 86       | 78    | 115        | 74         | 55   | 458   |  |  |
| Female         | 27        | 38       | 25    | 45         | 42         | 29   | 206   |  |  |
| Total of month | <u>77</u> | 124      | 103   | <u>160</u> | <u>116</u> | 84   | 664   |  |  |