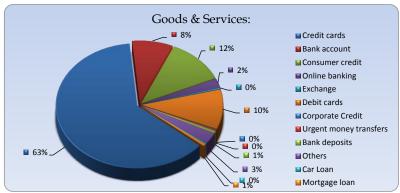

Goods & Services

| 2019                   |           |            |            |            |            |           |            |  |  |
|------------------------|-----------|------------|------------|------------|------------|-----------|------------|--|--|
|                        | January   | February   | March      | April      | May        | June      | Total      |  |  |
| Credit cards           | 51        | 81         | 62         | 103        | 84         | 65        | 446        |  |  |
| Bank account           | 7         | 10         | 8          | 10         | 14         | 9         | 58         |  |  |
| Consumer credit        | 9         | 9          | 17         | 32         | 11         | 6         | 84         |  |  |
| Online banking         | 1         | 5          | 1          | 8          | 1          | 1         | 17         |  |  |
| Exchange               | 1         | 1          | 0          | 0          | 0          | 0         | 2          |  |  |
| Debit cards            | 13        | 20         | 7          | 15         | 11         | 8         | 74         |  |  |
| Corporate Credit       | 0         | 0          | 0          | 0          | 1          | 0         | 1          |  |  |
| Urgent money transfers | 0         | 1          | 0          | 1          | 0          | 0         | 2          |  |  |
| Bank deposits          | 1         | 1          | 1          | 1          | 0          | 0         | 4          |  |  |
| Others                 | 0         | 4          | 10         | 4          | 2          | 1         | 21         |  |  |
| Car Loan               | 1         | 0          | 1          | 0          | 0          | 0         | 2          |  |  |
| Mortgage loan          | 3         | 0          | 1          | 0          | 0          | 0         | 4          |  |  |
| Total of month         | <u>87</u> | <u>132</u> | <u>108</u> | <u>174</u> | <u>124</u> | <u>90</u> | <u>715</u> |  |  |