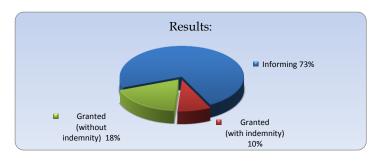

Results

| 2019                        |           |            |            |            |            |           |            |  |
|-----------------------------|-----------|------------|------------|------------|------------|-----------|------------|--|
|                             | January   | February   | March      | April      | May        | June      | Total      |  |
| Informing                   | 58        | 89         | 81         | 134        | 96         | 46        | 504        |  |
| Granted (with indemnity)    | 7         | 15         | 12         | 11         | 5          | 10        | 60         |  |
| Granted (without indemnity) | 22        | 28         | 15         | 29         | 23         | 9         | 126        |  |
| Total of month              | <u>87</u> | <u>132</u> | <u>108</u> | <u>174</u> | <u>124</u> | <u>65</u> | <u>690</u> |  |