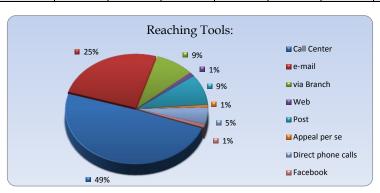

## Reaching Tools

| 2019               |           |            |       |       |     |           |            |  |  |
|--------------------|-----------|------------|-------|-------|-----|-----------|------------|--|--|
|                    | January   | February   | March | April | May | June      | Total      |  |  |
| Call Center        | 43        | 50         | 52    | 81    | 70  | 56        | 352        |  |  |
| e-mail             | 16        | 48         | 31    | 33    | 33  | 17        | 178        |  |  |
| via Branch         | 9         | 23         | 7     | 14    | 5   | 6         | 64         |  |  |
| Web                | 0         | 0          | 0     | 4     | 1   | 3         | 8          |  |  |
| Post               | 8         | 2          | 14    | 22    | 12  | 7         | 65         |  |  |
| Appeal per se      | 3         | 1          | 0     | 1     | 0   | 0         | 5          |  |  |
| Direct phone calls | 8         | 8          | 3     | 17    | 0   | 0         | 36         |  |  |
| Facebook           | 0         | 0          | 1     | 2     | 3   | 1         | 7          |  |  |
| Total of month     | <u>87</u> | <u>132</u> | 108   | 174   | 124 | <u>90</u> | <u>715</u> |  |  |