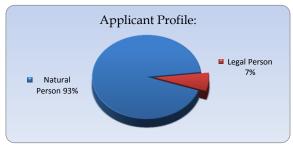

Applicant Profile

| 2019           |           |            |            |            |            |           |            |  |  |
|----------------|-----------|------------|------------|------------|------------|-----------|------------|--|--|
|                | January   | February   | March      | April      | May        | June      | Total      |  |  |
| Natural Person | 77        | 124        | 103        | 160        | 116        | 84        | 664        |  |  |
| Legal Person   | 10        | 8          | 5          | 14         | 8          | 6         | 51         |  |  |
| Total of month | <u>87</u> | <u>132</u> | <u>108</u> | <u>174</u> | <u>124</u> | <u>90</u> | <u>715</u> |  |  |