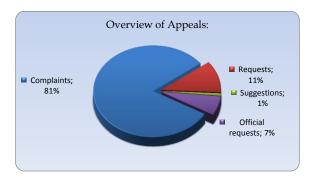

## Overview of Appeals

| 2019              |           |            |            |            |            |           |            |  |
|-------------------|-----------|------------|------------|------------|------------|-----------|------------|--|
|                   | January   | February   | March      | April      | May        | June      | Total      |  |
| Complaints        | 73        | 113        | 90         | 127        | 103        | 75        | 581        |  |
| Requests          | 6         | 15         | 13         | 28         | 9          | 9         | 80         |  |
| Suggestions       | 0         | 2          | 0          | 1          | 3          | 0         | 6          |  |
| Official requests | 8         | 2          | 5          | 18         | 9          | 6         | 48         |  |
| Total of month    | <u>87</u> | <u>132</u> | <u>108</u> | <u>174</u> | <u>124</u> | <u>90</u> | <u>715</u> |  |