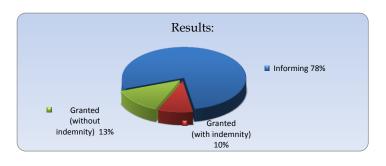

Results

| 2020                        |           |           |           |           |           |           |            |  |
|-----------------------------|-----------|-----------|-----------|-----------|-----------|-----------|------------|--|
|                             | January   | February  | March     | April     | May       | June      | Total      |  |
| Informing                   | 51        | 52        | 72        | 50        | 40        | 45        | 310        |  |
| Granted (with indemnity )   | 8         | 8         | 7         | 3         | 5         | 5         | 36         |  |
| Granted (without indemnity) | 9         | 9         | 13        | 5         | 13        | 3         | 52         |  |
| Total of month              | <u>68</u> | <u>69</u> | <u>92</u> | <u>58</u> | <u>58</u> | <u>53</u> | <u>398</u> |  |