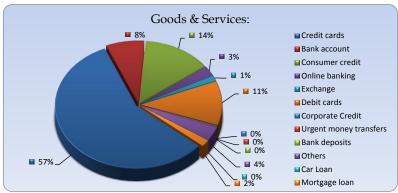

Goods & Services

| 2020                   |           |           |            |           |           |           |            |  |  |
|------------------------|-----------|-----------|------------|-----------|-----------|-----------|------------|--|--|
|                        | January   | February  | March      | April     | May       | June      | Total      |  |  |
| Credit cards           | 47        | 54        | 48         | 34        | 33        | 41        | 257        |  |  |
| Bank account           | 3         | 2         | 8          | 5         | 10        | 6         | 34         |  |  |
| Consumer credit        | 8         | 10        | 18         | 16        | 7         | 2         | 61         |  |  |
| Online banking         | 2         | 3         | 2          | 3         | 0         | 2         | 12         |  |  |
| Exchange               | 0         | 0         | 6          | 0         | 0         | 0         | 6          |  |  |
| Debit cards            | 18        | 3         | 9          | 5         | 10        | 6         | 51         |  |  |
| Corporate Credit       | 0         | 0         | 1          | 0         | 0         | 0         | 1          |  |  |
| Urgent money transfers | 0         | 1         | 0          | 0         | 0         | 0         | 1          |  |  |
| Bank deposits          | 0         | 0         | 0          | 0         | 0         | 0         | 0          |  |  |
| Others                 | 1         | 2         | 10         | 2         | 1         | 0         | 16         |  |  |
| Car Loan               | 0         | 0         | 0          | 0         | 0         | 0         | 0          |  |  |
| Mortgage loan          | 0         | 3         | 1          | 2         | 1         | 1         | 8          |  |  |
| Total of month         | <u>79</u> | <u>78</u> | <u>103</u> | <u>67</u> | <u>62</u> | <u>58</u> | <u>447</u> |  |  |