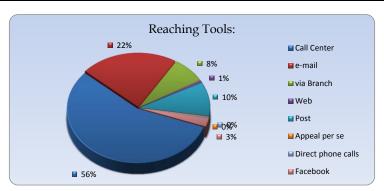

## Reaching Tools

| 2020               |           |           |            |           |           |           |       |  |  |
|--------------------|-----------|-----------|------------|-----------|-----------|-----------|-------|--|--|
|                    | January   | February  | March      | April     | May       | June      | Total |  |  |
| Call Center        | 54        | 45        | 36         | 39        | 43        | 33        | 250   |  |  |
| e-mail             | 12        | 12        | 36         | 17        | 12        | 11        | 100   |  |  |
| via Branch         | 8         | 8         | 11         | 2         | 1         | 5         | 35    |  |  |
| Web                | 1         | 0         | 1          | 1         | 0         | 0         | 3     |  |  |
| Post               | 2         | 11        | 15         | 7         | 6         | 4         | 45    |  |  |
| Appeal per se      | 0         | 1         | 0          | 0         | 0         | 0         | 1     |  |  |
| Direct phone calls | 1         | 1         | 0          | 0         | 0         | 0         | 2     |  |  |
| Facebook           | 1         | 0         | 4          | 1         | 0         | 5         | 11    |  |  |
| Total of month     | <u>79</u> | <u>78</u> | <u>103</u> | <u>67</u> | <u>62</u> | <u>58</u> | 447   |  |  |