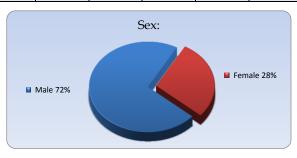

| 2020           |           |           |       |           |           |           |       |  |  |
|----------------|-----------|-----------|-------|-----------|-----------|-----------|-------|--|--|
|                | January   | February  | March | April     | May       | June      | Total |  |  |
| Male           | 57        | 56        | 74    | 47        | 48        | 39        | 321   |  |  |
| Female         | 22        | 22        | 29    | 20        | 14        | 19        | 126   |  |  |
| Total of month | <u>79</u> | <u>78</u> | 103   | <u>67</u> | <u>62</u> | <u>58</u> | 447   |  |  |