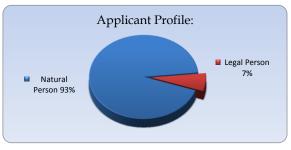

Applicant Profile

| 2020           |           |           |            |           |           |           |            |  |
|----------------|-----------|-----------|------------|-----------|-----------|-----------|------------|--|
|                | January   | February  | March      | April     | May       | June      | Total      |  |
| Natural Person | 75        | 73        | 97         | 61        | 55        | 55        | 416        |  |
| Legal Person   | 4         | 5         | 6          | 6         | 7         | 3         | 31         |  |
| Total of month | <u>79</u> | <u>78</u> | <u>103</u> | <u>67</u> | <u>62</u> | <u>58</u> | <u>447</u> |  |