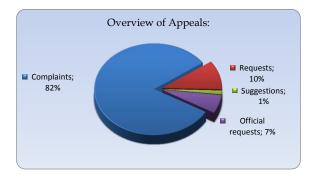

## Overview of Appeals

| 2020              |           |           |       |           |           |           |       |  |
|-------------------|-----------|-----------|-------|-----------|-----------|-----------|-------|--|
|                   | January   | February  | March | April     | May       | June      | Total |  |
| Complaints        | 70        | 62        | 77    | 57        | 52        | 48        | 366   |  |
| Requests          | 7         | 6         | 12    | 6         | 8         | 7         | 46    |  |
| Suggestions       | 1         | 2         | 3     | 0         | 0         | 0         | 6     |  |
| Official requests | 1         | 8         | 11    | 4         | 2         | 3         | 29    |  |
| Total of month    | <u>79</u> | <u>78</u> | 103   | <u>67</u> | <u>62</u> | <u>58</u> | 447   |  |