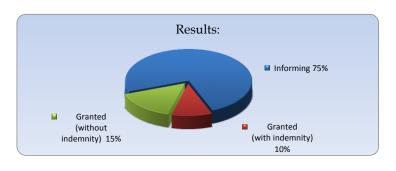

Results

| 2021                        |           |           |           |           |           |           |            |  |
|-----------------------------|-----------|-----------|-----------|-----------|-----------|-----------|------------|--|
|                             | January   | February  | March     | April     | May       | June      | Total      |  |
| Informing                   | 33        | 64        | 40        | 43        | 33        | 26        | 239        |  |
| Granted (with indemnity )   | 6         | 6         | 8         | 4         | 2         | 7         | 33         |  |
| Granted (without indemnity) | 13        | 10        | 9         | 9         | 7         | 1         | 49         |  |
| Total of month              | <u>52</u> | <u>80</u> | <u>57</u> | <u>56</u> | <u>42</u> | <u>34</u> | <u>321</u> |  |