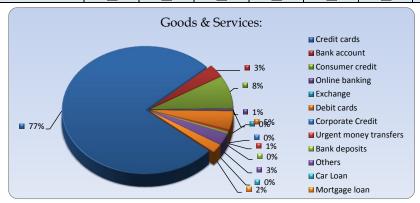

Goods & Services

| 2021                   |           |           |           |           |           |           |            |  |
|------------------------|-----------|-----------|-----------|-----------|-----------|-----------|------------|--|
|                        | January   | February  | March     | April     | May       | June      | Total      |  |
| Credit cards           | 59        | 69        | 71        | 47        | 31        | 36        | 313        |  |
| Bank account           | 3         | 5         | 0         | 1         | 2         | 2         | 13         |  |
| Consumer credit        | 7         | 12        | 5         | 5         | 4         | 1         | 34         |  |
| Online banking         | 1         | 0         | 1         | 0         | 0         | 0         | 2          |  |
| Exchange               | 0         | 0         | 0         | 0         | 0         | 0         | 0          |  |
| Debit cards            | 4         | 4         | 5         | 2         | 2         | 2         | 19         |  |
| Corporate Credit       | 0         | 0         | 0         | 0         | 0         | 0         | 0          |  |
| Urgent money transfers | 0         | 1         | 0         | 1         | 0         | 0         | 2          |  |
| Bank deposits          | 0         | 1         | 1         | 0         | 0         | 0         | 2          |  |
| Others                 | 1         | 2         | 1         | 2         | 5         | 1         | 12         |  |
| Car Loan               | 0         | 0         | 0         | 0         | 0         | 0         | 0          |  |
| Mortgage loan          | 3         | 0         | 1         | 4         | 1         | 0         | 9          |  |
| Total of month         | <u>78</u> | <u>94</u> | <u>85</u> | <u>62</u> | <u>45</u> | <u>42</u> | <u>406</u> |  |