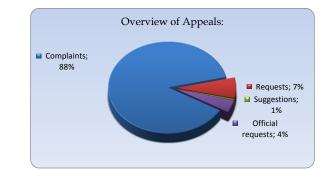

## Overview of Appeals

| 2021              |           |           |           |         |           |           |            |  |  |
|-------------------|-----------|-----------|-----------|---------|-----------|-----------|------------|--|--|
|                   | Jule      | August    | September | October | November  | December  | Total      |  |  |
| Complaints        | 49        | 42        | 55        | 38      | 32        | 48        | 264        |  |  |
| Requests          | 3         | 2         | 1         | 4       | 8         | 4         | 22         |  |  |
| Suggestions       | 0         | 0         | 0         | 1       | 0         | 0         | 1          |  |  |
| Official requests | 3         | 2         | 1         | 1       | 1         | 5         | 13         |  |  |
| Total of month    | <u>55</u> | <u>46</u> | <u>57</u> | 44      | <u>41</u> | <u>57</u> | <u>300</u> |  |  |