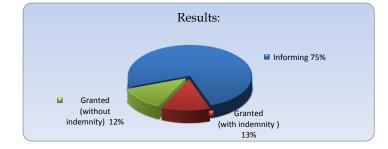

### Results

| 2021                           |           |           |           |           |           |           |            |  |  |
|--------------------------------|-----------|-----------|-----------|-----------|-----------|-----------|------------|--|--|
|                                | Jule      | August    | September | October   | November  | December  | Total      |  |  |
| Informing                      | 43        | 32        | 45        | 31        | 30        | 33        | 214        |  |  |
| Granted<br>(with indemnity )   | 5         | 8         | 7         | 5         | 4         | 7         | 36         |  |  |
| Granted<br>(without indemnity) | 7         | 6         | 1         | 8         | 7         | 6         | 35         |  |  |
| Total of month                 | <u>55</u> | <u>46</u> | <u>53</u> | <u>44</u> | <u>41</u> | <u>46</u> | <u>285</u> |  |  |