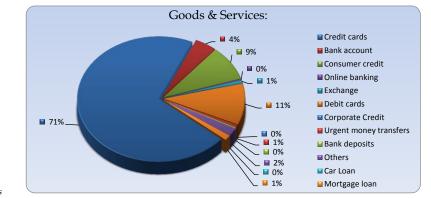

### Goods & Services

| 2021                   |           |           |           |           |           |           |            |  |  |
|------------------------|-----------|-----------|-----------|-----------|-----------|-----------|------------|--|--|
|                        | Jule      | August    | September | October   | November  | December  | Total      |  |  |
| Credit cards           | 40        | 33        | 37        | 31        | 25        | 46        | 212        |  |  |
| Bank account           | 3         | 1         | 4         | 1         | 3         | 1         | 13         |  |  |
| Consumer credit        | 5         | 5         | 5         | 4         | 3         | 5         | 27         |  |  |
| Online banking         | 0         | 0         | 1         | 0         | 0         | 0         | 1          |  |  |
| Exchange               | 1         | 0         | 0         | 0         | 0         | 1         | 2          |  |  |
| Debit cards            | 3         | 6         | 7         | 6         | 7         | 3         | 32         |  |  |
| Corporate Credit       | 0         | 0         | 0         | 0         | 0         | 0         | 0          |  |  |
| Urgent money transfers | 0         | 0         | 1         | 0         | 1         | 0         | 2          |  |  |
| Bank deposits          | 0         | 1         | 0         | 0         | 0         | 0         | 1          |  |  |
| Others                 | 1         | 0         | 2         | 2         | 1         | 0         | 6          |  |  |
| Car Loan               | 0         | 0         | 0         | 0         | 0         | 0         | 0          |  |  |
| Mortgage loan          | 2         | 0         | 0         | 0         | 1         | 1         | 4          |  |  |
| Total of month         | <u>55</u> | <u>46</u> | <u>57</u> | <u>44</u> | <u>41</u> | <u>57</u> | <u>300</u> |  |  |