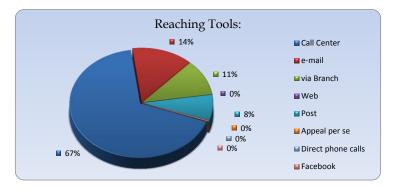

Reaching Tools

| 2021               |           |           |           |         |           |           |       |  |  |
|--------------------|-----------|-----------|-----------|---------|-----------|-----------|-------|--|--|
|                    | Jule      | August    | September | October | November  | December  | Total |  |  |
| Call Center        | 32        | 32        | 40        | 35      | 25        | 38        | 202   |  |  |
| e-mail             | 15        | 4         | 10        | 4       | 3         | 6         | 42    |  |  |
| via Branch         | 3         | 8         | 4         | 4       | 7         | 6         | 32    |  |  |
| Web                | 0         | 0         | 0         | 0       | 0         | 0         | 0     |  |  |
| Post               | 5         | 2         | 2         | 1       | 6         | 7         | 23    |  |  |
| Appeal per se      | 0         | 0         | 0         | 0       | 0         | 0         | 0     |  |  |
| Direct phone calls | 0         | 0         | 0         | 0       | 0         | 0         | 0     |  |  |
| Facebook           | 0         | 0         | 1         | 0       | 0         | 0         | 1     |  |  |
| Total of month     | <u>55</u> | <u>46</u> | <u>57</u> | 44      | <u>41</u> | <u>57</u> | 300   |  |  |