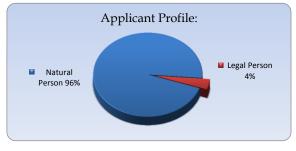

## Applicant Profile

| 2021           |           |           |           |           |           |           |            |  |
|----------------|-----------|-----------|-----------|-----------|-----------|-----------|------------|--|
|                | Jule      | August    | September | October   | November  | December  | Total      |  |
| Natural Person | 53        | 45        | 54        | 43        | 36        | 57        | 288        |  |
| Legal Person   | 2         | 1         | 3         | 1         | 5         | 0         | 12         |  |
| Total of month | <u>55</u> | <u>46</u> | <u>57</u> | <u>44</u> | <u>41</u> | <u>57</u> | <u>300</u> |  |