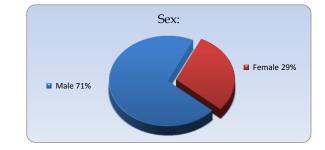

| 2021           |      |        |           |         |           |          |       |  |
|----------------|------|--------|-----------|---------|-----------|----------|-------|--|
|                | Jule | August | September | October | November  | December | Total |  |
| Male           | 41   | 35     | 34        | 30      | 31        | 41       | 212   |  |
| Female         | 14   | 11     | 23        | 14      | 10        | 16       | 88    |  |
| Total of month | 55   | 46     | <u>57</u> | 44      | <u>41</u> | 57       | 300   |  |

Sex