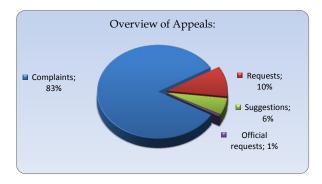

## Overview of Appeals

| 2022              |           |           |           |           |           |           |            |  |  |
|-------------------|-----------|-----------|-----------|-----------|-----------|-----------|------------|--|--|
|                   | January   | February  | March     | April     | May       | June      | Total      |  |  |
| Complaints        | 50        | 33        | 37        | 47        | 45        | 48        | 260        |  |  |
| Requests          | 6         | 4         | 6         | 5         | 5         | 7         | 33         |  |  |
| Suggestions       | 6         | 3         | 3         | 5         | 0         | 1         | 18         |  |  |
| Official requests | 1         | 0         | 1         | 0         | 0         | 0         | 2          |  |  |
| Total of month    | <u>63</u> | <u>40</u> | <u>47</u> | <u>57</u> | <u>50</u> | <u>56</u> | <u>313</u> |  |  |