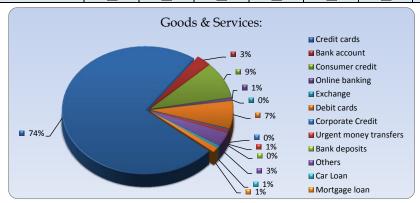

Goods & Services

| 2022                   |           |           |           |           |           |           |            |  |  |
|------------------------|-----------|-----------|-----------|-----------|-----------|-----------|------------|--|--|
|                        | January   | February  | March     | April     | May       | June      | Total      |  |  |
| Credit cards           | 45        | 27        | 34        | 48        | 37        | 40        | 231        |  |  |
| Bank account           | 4         | 1         | 2         | 0         | 0         | 2         | 9          |  |  |
| Consumer credit        | 6         | 6         | 2         | 3         | 7         | 5         | 29         |  |  |
| Online banking         | 0         | 1         | 1         | 0         | 0         | 0         | 2          |  |  |
| Exchange               | 0         | 0         | 0         | 0         | 0         | 0         | 0          |  |  |
| Debit cards            | 4         | 3         | 3         | 4         | 3         | 5         | 22         |  |  |
| Corporate Credit       | 1         | 0         | 0         | 0         | 0         | 0         | 1          |  |  |
| Urgent money transfers | 1         | 0         | 0         | 0         | 0         | 1         | 2          |  |  |
| Bank deposits          | 0         | 0         | 0         | 0         | 0         | 0         | 0          |  |  |
| Others                 | 0         | 2         | 4         | 2         | 2         | 1         | 11         |  |  |
| Car Loan               | 1         | 0         | 1         | 0         | 0         | 0         | 2          |  |  |
| Mortgage loan          | 1         | 0         | 0         | 0         | 1         | 2         | 4          |  |  |
| Total of month         | <u>63</u> | <u>40</u> | <u>47</u> | <u>57</u> | <u>50</u> | <u>56</u> | <u>313</u> |  |  |