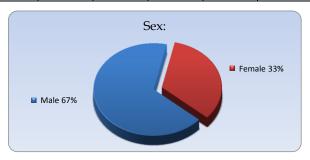

| 2022           |           |           |           |           |           |           |       |  |
|----------------|-----------|-----------|-----------|-----------|-----------|-----------|-------|--|
|                | January   | February  | March     | April     | May       | June      | Total |  |
| Male           | 41        | 28        | 31        | 36        | 34        | 40        | 210   |  |
| Female         | 22        | 12        | 16        | 21        | 16        | 16        | 103   |  |
| Total of month | <u>63</u> | <u>40</u> | <u>47</u> | <u>57</u> | <u>50</u> | <u>56</u> | 313   |  |