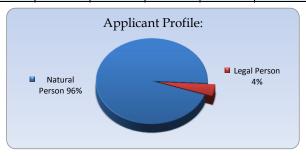

Applicant Profile

| 2022           |         |           |           |           |           |           |       |  |
|----------------|---------|-----------|-----------|-----------|-----------|-----------|-------|--|
|                | January | February  | March     | April     | May       | June      | Total |  |
| Natural Person | 59      | 38        | 43        | 54        | 50        | 55        | 299   |  |
| Legal Person   | 4       | 2         | 4         | 3         | 0         | 1         | 14    |  |
| Total of month | 63      | <u>40</u> | <u>47</u> | <u>57</u> | <u>50</u> | <u>56</u> | 313   |  |