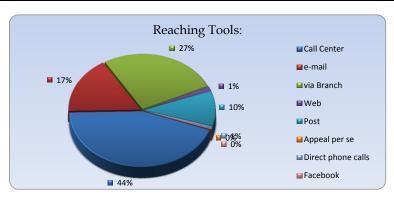

## Reaching Tools

| 2022               |           |           |           |           |           |           |            |  |  |
|--------------------|-----------|-----------|-----------|-----------|-----------|-----------|------------|--|--|
|                    | January   | February  | March     | April     | May       | June      | Total      |  |  |
| Call Center        | 34        | 13        | 21        | 27        | 20        | 23        | 138        |  |  |
| e-mail             | 9         | 10        | 6         | 5         | 11        | 11        | 52         |  |  |
| via Branch         | 7         | 12        | 13        | 20        | 15        | 17        | 84         |  |  |
| Web                | 0         | 0         | 0         | 3         | 0         | 1         | 4          |  |  |
| Post               | 12        | 5         | 6         | 2         | 4         | 3         | 32         |  |  |
| Appeal per se      | 0         | 0         | 0         | 0         | 0         | 0         | 0          |  |  |
| Direct phone calls | 0         | 0         | 1         | 0         | 0         | 1         | 2          |  |  |
| Facebook           | 1         | 0         | 0         | 0         | 0         | 0         | 1          |  |  |
| Total of month     | <u>63</u> | <u>40</u> | <u>47</u> | <u>57</u> | <u>50</u> | <u>56</u> | <u>313</u> |  |  |