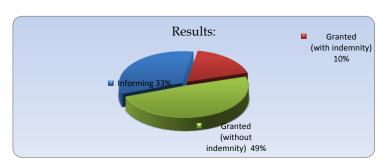

Results

| 2022                        |           |           |           |           |     |           |            |  |
|-----------------------------|-----------|-----------|-----------|-----------|-----|-----------|------------|--|
|                             | January   | February  | March     | April     | May | June      | Total      |  |
| Informing                   | 37        | 17        | 7         | 12        | 10  | 8         | 91         |  |
| Granted (with indemnity)    | 5         | 5         | 10        | 10        | 7   | 11        | 48         |  |
| Granted (without indemnity) | 7         | 16        | 27        | 28        | 27  | 29        | 134        |  |
| Total of month              | <u>49</u> | <u>38</u> | <u>44</u> | <u>50</u> | 44  | <u>48</u> | <u>273</u> |  |