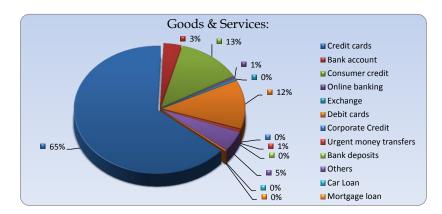

Goods & Services

| 2022                   |           |           |           |           |           |           |            |  |  |
|------------------------|-----------|-----------|-----------|-----------|-----------|-----------|------------|--|--|
|                        | Jule      | August    | September | October   | November  | December  | Total      |  |  |
| Credit cards           | 44        | 33        | 28        | 27        | 39        | 33        | 204        |  |  |
| Bank account           | 2         | 1         | 2         | 4         | 1         | 1         | 11         |  |  |
| Consumer credit        | 4         | 12        | 6         | 11        | 2         | 5         | 40         |  |  |
| Online banking         | 0         | 1         | 0         | 1         | 0         | 0         | 2          |  |  |
| Exchange               | 0         | 1         | 0         | 0         | 0         | 0         | 1          |  |  |
| Debit cards            | 7         | 8         | 6         | 8         | 4         | 6         | 39         |  |  |
| Corporate Credit       | 0         | 0         | 0         | 0         | 0         | 0         | 0          |  |  |
| Urgent money transfers | 0         | 0         | 2         | 0         | 0         | 0         | 2          |  |  |
| Bank deposits          | 0         | 0         | 0         | 0         | 0         | 0         | 0          |  |  |
| Others                 | 4         | 4         | 2         | 2         | 1         | 3         | 16         |  |  |
| Car Loan               | 0         | 0         | 0         | 0         | 0         | 0         | 0          |  |  |
| Mortgage loan          | 0         | 1         | 0         | 0         | 0         | 0         | 1          |  |  |
| Total of month         | <u>61</u> | <u>61</u> | <u>46</u> | <u>53</u> | <u>47</u> | <u>48</u> | <u>316</u> |  |  |