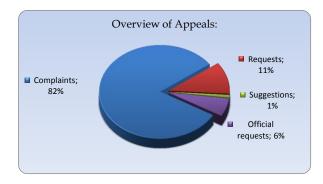

## Overview of Appeals

| 2022              |           |           |           |           |           |           |            |  |
|-------------------|-----------|-----------|-----------|-----------|-----------|-----------|------------|--|
|                   | Jule      | August    | September | October   | November  | December  | Total      |  |
| Complaints        | 51        | 50        | 37        | 43        | 35        | 42        | 258        |  |
| Requests          | 6         | 6         | 3         | 7         | 8         | 5         | 35         |  |
| Suggestions       | 1         | 0         | 1         | 0         | 0         | 1         | 3          |  |
| Official requests | 3         | 5         | 5         | 3         | 4         | 0         | 20         |  |
| Total of month    | <u>61</u> | <u>61</u> | <u>46</u> | <u>53</u> | <u>47</u> | <u>48</u> | <u>316</u> |  |