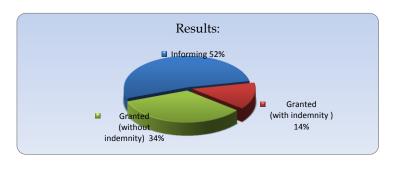

Results

| 2022                        |           |           |           |           |           |           |            |  |  |
|-----------------------------|-----------|-----------|-----------|-----------|-----------|-----------|------------|--|--|
|                             | Jule      | August    | September | October   | November  | December  | Total      |  |  |
| Informing                   | 22        | 45        | 6         | 33        | 24        | 25        | 155        |  |  |
| Granted (with indemnity)    | 12        | 1         | 7         | 5         | 9         | 7         | 41         |  |  |
| Granted (without indemnity) | 27        | 15        | 13        | 15        | 14        | 16        | 100        |  |  |
| Total of month              | <u>61</u> | <u>61</u> | <u>26</u> | <u>53</u> | <u>47</u> | <u>48</u> | <u>296</u> |  |  |