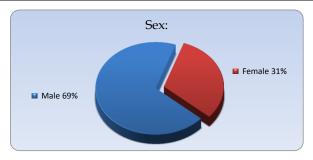

| 2022           |           |           |           |           |           |           |            |  |
|----------------|-----------|-----------|-----------|-----------|-----------|-----------|------------|--|
|                | Jule      | August    | September | October   | November  | December  | Total      |  |
| Male           | 38        | 48        | 33        | 27        | 33        | 37        | 216        |  |
| Female         | 20        | 13        | 13        | 26        | 14        | 11        | 97         |  |
| Total of month | <u>58</u> | <u>61</u> | <u>46</u> | <u>53</u> | <u>47</u> | <u>48</u> | <u>313</u> |  |