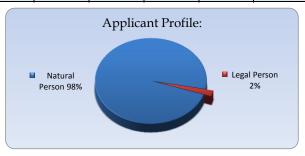

Applicant Profile

| 2022           |      |        |           |           |           |           |            |  |  |
|----------------|------|--------|-----------|-----------|-----------|-----------|------------|--|--|
|                | Jule | August | September | October   | November  | December  | Total      |  |  |
| Natural Person | 58   | 60     | 45        | 52        | 46        | 48        | 309        |  |  |
| Legal Person   | 3    | 1      | 1         | 1         | 1         | 0         | 7          |  |  |
| Total of month | 61   | 61     | <u>46</u> | <u>53</u> | <u>47</u> | <u>48</u> | <u>316</u> |  |  |