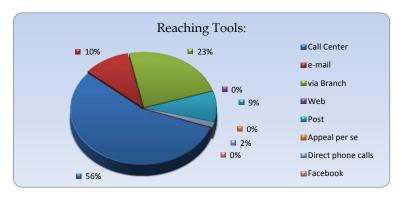

## Reaching Tools

| 2022               |           |           |           |           |           |           |            |  |  |
|--------------------|-----------|-----------|-----------|-----------|-----------|-----------|------------|--|--|
|                    | Jule      | August    | September | October   | November  | December  | Total      |  |  |
| Call Center        | 38        | 41        | 20        | 29        | 23        | 25        | 176        |  |  |
| e-mail             | 9         | 2         | 10        | 4         | 4         | 4         | 33         |  |  |
| via Branch         | 8         | 12        | 7         | 14        | 14        | 19        | 74         |  |  |
| Web                | 0         | 0         | 0         | 0         | 0         | 0         | 0          |  |  |
| Post               | 4         | 6         | 8         | 5         | 5         | 0         | 28         |  |  |
| Appeal per se      | 0         | 0         | 0         | 0         | 0         | 0         | 0          |  |  |
| Direct phone calls | 2         | 0         | 1         | 1         | 1         | 0         | 5          |  |  |
| Facebook           | 0         | 0         | 0         | 0         | 0         | 0         | 0          |  |  |
| Total of month     | <u>61</u> | <u>61</u> | <u>46</u> | <u>53</u> | <u>47</u> | <u>48</u> | <u>316</u> |  |  |