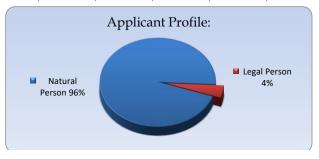

## Applicant Profile

| 2023           |           |           |           |           |           |           |            |  |
|----------------|-----------|-----------|-----------|-----------|-----------|-----------|------------|--|
|                | January   | February  | March     | April     | May       | June      | Total      |  |
| Natural Person | 59        | 38        | 43        | 54        | 50        | 55        | 299        |  |
| Legal Person   | 4         | 2         | 4         | 3         | 0         | 1         | 14         |  |
| Total of month | <u>63</u> | <u>40</u> | <u>47</u> | <u>57</u> | <u>50</u> | <u>56</u> | <u>313</u> |  |