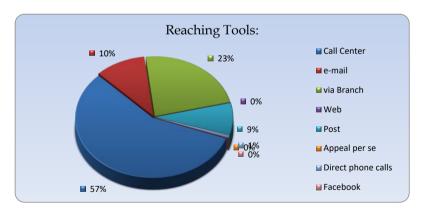

## Reaching Tools

| 2023               |           |           |           |           |           |           |            |  |  |
|--------------------|-----------|-----------|-----------|-----------|-----------|-----------|------------|--|--|
|                    | January   | February  | March     | April     | May       | June      | Total      |  |  |
| Call Center        | 38        | 26        | 19        | 19        | 17        | 27        | 146        |  |  |
| e-mail             | 3         | 2         | 4         | 10        | 3         | 5         | 27         |  |  |
| via Branch         | 9         | 14        | 8         | 12        | 6         | 10        | 59         |  |  |
| Web                | 0         | 0         | 0         | 0         | 0         | 0         | 0          |  |  |
| Post               | 2         | 5         | 4         | 4         | 6         | 1         | 22         |  |  |
| Appeal per se      | 0         | 0         | 0         | 0         | 0         | 0         | 0          |  |  |
| Direct phone calls | 0         | 0         | 0         | 2         | 0         | 0         | 2          |  |  |
| Facebook           | 0         | 0         | 0         | 0         | 0         | 0         | 0          |  |  |
| Total of month     | <u>52</u> | <u>47</u> | <u>35</u> | <u>47</u> | <u>32</u> | <u>43</u> | <u>256</u> |  |  |