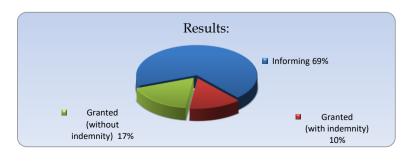

Results

| 2023                        |           |           |           |           |           |           |            |  |
|-----------------------------|-----------|-----------|-----------|-----------|-----------|-----------|------------|--|
|                             | January   | February  | March     | April     | May       | June      | Total      |  |
| Informing                   | 25        | 30        | 18        | 20        | 23        | 23        | 139        |  |
| Granted (with indemnity)    | 8         | 5         | 6         | 4         | 2         | 3         | 28         |  |
| Granted (without indemnity) | 9         | 5         | 6         | 7         | 6         | 2         | 35         |  |
| Total of month              | <u>42</u> | <u>40</u> | <u>30</u> | <u>31</u> | <u>31</u> | <u>28</u> | <u>202</u> |  |