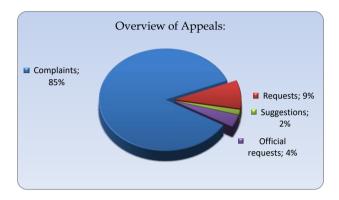

## Overview of Appeals

| 2023              |         |          |       |       |     |      |       |  |  |
|-------------------|---------|----------|-------|-------|-----|------|-------|--|--|
|                   | January | February | March | April | May | June | Total |  |  |
| Complaints        | 47      | 38       | 29    | 41    | 26  | 38   | 219   |  |  |
| Requests          | 3       | 5        | 4     | 5     | 2   | 4    | 23    |  |  |
| Suggestions       | 1       | 2        | 1     | 0     | 0   | 0    | 4     |  |  |
| Official requests | 1       | 2        | 1     | 1     | 4   | 1    | 10    |  |  |
| Total of month    | 52      | 47       | 35    | 47    | 32  | 43   | 256   |  |  |