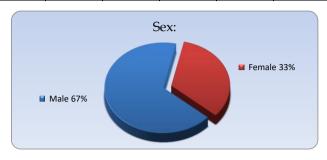

| 2023           |         |          |       |           |           |           |            |  |
|----------------|---------|----------|-------|-----------|-----------|-----------|------------|--|
|                | January | February | March | April     | May       | June      | Total      |  |
| Male           | 41      | 28       | 31    | 36        | 34        | 40        | 210        |  |
| Female         | 22      | 12       | 16    | 21        | 16        | 16        | 103        |  |
| Total of month | 63      | 40       | 47    | <u>57</u> | <u>50</u> | <u>56</u> | <u>313</u> |  |