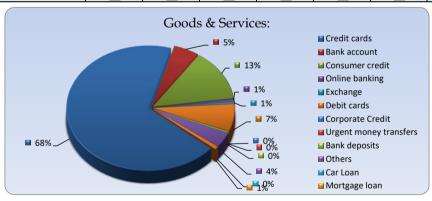

Goods & Services

| 2023                   |           |           |           |           |           |           |            |  |  |
|------------------------|-----------|-----------|-----------|-----------|-----------|-----------|------------|--|--|
|                        | January   | February  | March     | April     | May       | June      | Total      |  |  |
| Credit cards           | 36        | 29        | 25        | 31        | 20        | 34        | 175        |  |  |
| Bank account           | 1         | 0         | 1         | 4         | 4         | 3         | 13         |  |  |
| Consumer credit        | 4         | 9         | 6         | 6         | 6         | 3         | 34         |  |  |
| Online banking         | 1         | 0         | 1         | 0         | 0         | 0         | 2          |  |  |
| Exchange               | 0         | 0         | 0         | 0         | 0         | 1         | 1          |  |  |
| Debit cards            | 8         | 5         | 0         | 2         | 2         | 1         | 18         |  |  |
| Corporate Credit       | 0         | 0         | 0         | 0         | 0         | 0         | 0          |  |  |
| Urgent money transfers | 0         | 0         | 0         | 0         | 0         | 0         | 0          |  |  |
| Bank deposits          | 0         | 0         | 0         | 1         | 0         | 0         | 1          |  |  |
| Others                 | 2         | 4         | 2         | 2         | 0         | 0         | 10         |  |  |
| Car Loan               | 0         | 0         | 0         | 0         | 0         | 0         | 0          |  |  |
| Mortgage loan          | 0         | 0         | 0         | 1         | 0         | 1         | 2          |  |  |
| Total of month         | <u>52</u> | <u>47</u> | <u>35</u> | <u>47</u> | <u>32</u> | <u>43</u> | <u>256</u> |  |  |